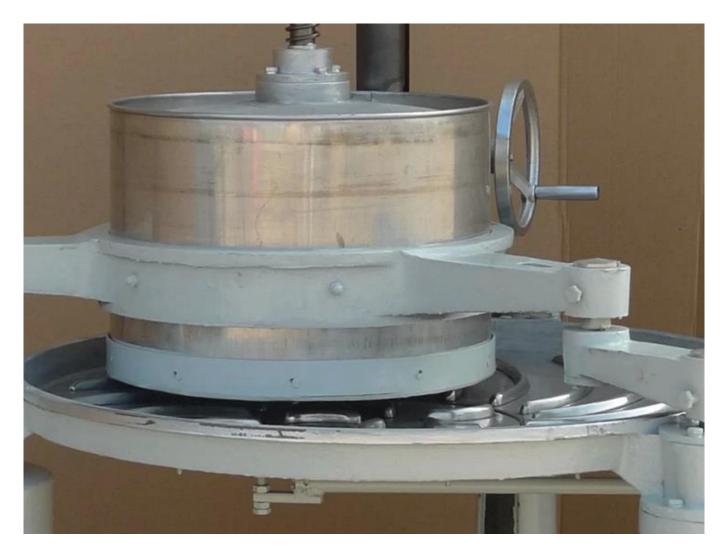

### ADVANTAGE

1. Enlarged handwheel design, faster lifting of the barrel cover.

2. The supporting part of the machine is made of cast iron, which is strong and durable.

3. The rolling barrel, rolling disc, and rolling bar are all made of stainless steel, which is hygienic and environmentally friendly

4. The distance between the rolling barrel and the rolling disc of each machine is different to ensure that each machine can make the best quality tea.