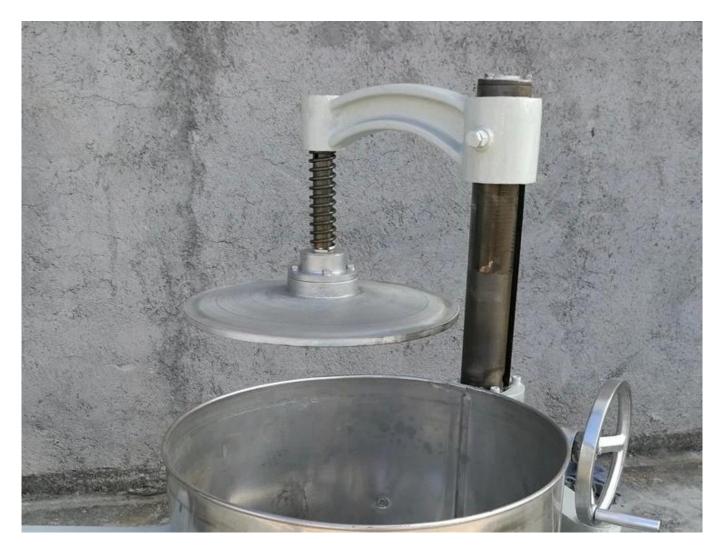

Screw rod oblique opening design, the cover of the barrel will automatically rotate when it rises to the top, improving efficiency.

×

Turbine worm gearbox design, deceleration is stable and durable.

The unique design of the cover of the small and middle rolling machine can be rotated to improve the rate of strip-type tea.