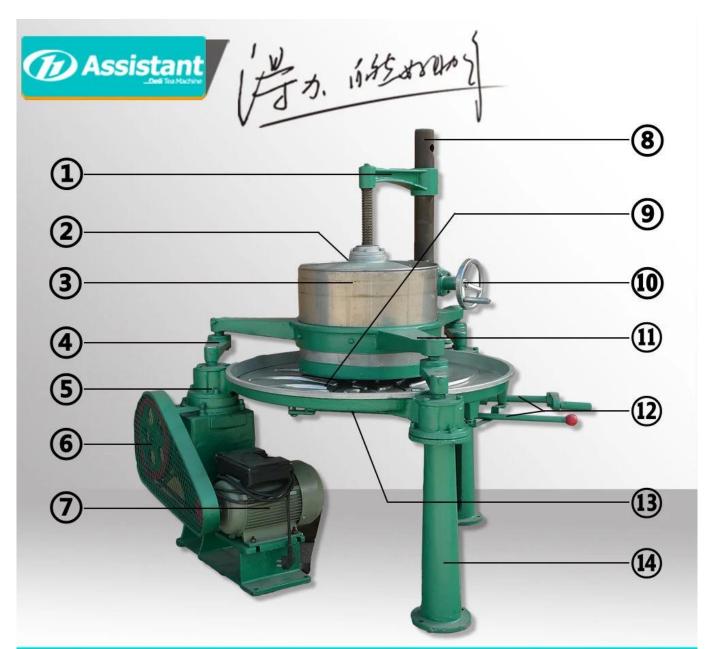

# Website: <u>delijx.com</u> Email: <u>info@delijx.com</u> WhatsApp/ WeChat/ Tel: <u>0086-18120033767</u>

| 1 | Transverse arm       | 8  | Support column       |
|---|----------------------|----|----------------------|
| 2 | Barrel cover         | 9  | Rolling disc         |
| 3 | Stainless steel Drum | 10 | Handwheel            |
| 4 | Crank                |    | Support frame        |
| 5 | Transmission case    |    | Tea discharge handle |
| 6 | Transmission belt    |    | Tea outlet           |
| 7 | Drive motor          |    | Support leg          |