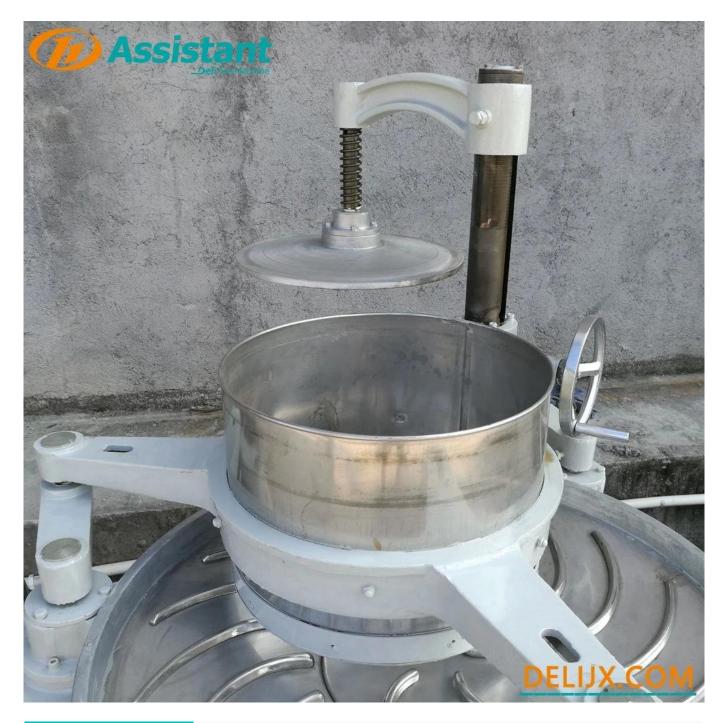

# Website: <u>delijx.com</u> Email: <u>info@delijx.com</u> WhatsApp/ WeChat/ Tel: <u>0086-18120033767</u>

| 1 | Transverse arm       | 8  | Support column       |
|---|----------------------|----|----------------------|
| 2 | Barrel cover         | 9  | Rolling disc         |
| 3 | Stainless steel Drum | 10 | Handwheel            |
| 4 | Crank                |    | Support frame        |
| 5 | Transmission case    |    | Tea discharge handle |
| 6 | Transmission belt    |    | Tea outlet           |
| 7 | Drive motor          |    | Support leg          |

Screw rod oblique opening design, the cover of the barrel will automatically rotate when it rises to the top, improving efficiency.

×

Turbine worm gearbox design, deceleration is stable and durable.

The unique design of the cover of the small and middle rolling machine can be rotated to improve the rate of strip-type tea.