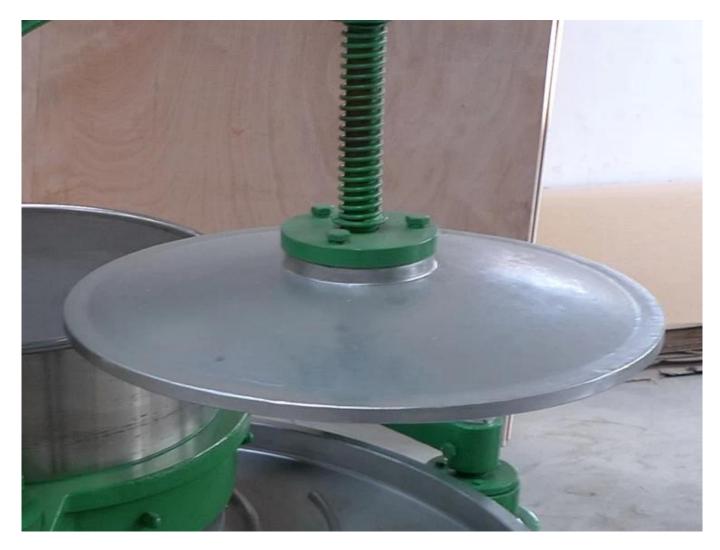

Screw rod oblique opening design, the cover of the barrel will automatically rotate when it rises to the top, improving efficiency.

×

Turbine worm gearbox design, deceleration is stable and durable.

The unique design of the cover of the small and middle rolling machine can be rotated to improve the rate of strip-type tea.