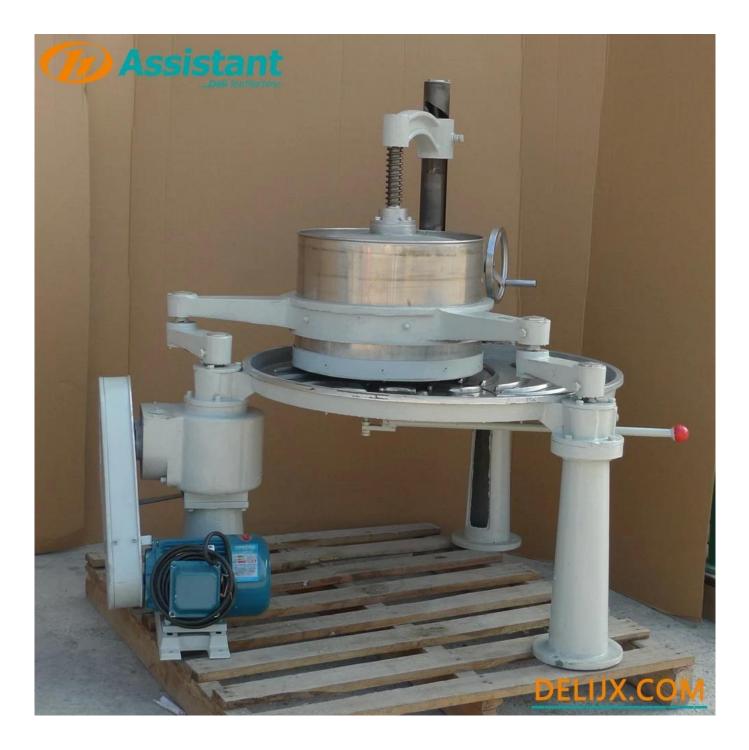

# Website: <u>delijx.com</u> Email: <u>info@delijx.com</u> WhatsApp/ WeChat/ Tel: <u>0086-18120033767</u>

| 1 | Transverse arm       | 8  | Support column       |
|---|----------------------|----|----------------------|
| 2 | Barrel cover         | 9  | Rolling disc         |
| 3 | Stainless steel Drum | 10 | Handwheel            |
| 4 | Crank                |    | Support frame        |
| 5 | Transmission case    |    | Tea discharge handle |
| 6 | Transmission belt    |    | Tea outlet           |
| 7 | Drive motor          |    | Support leg          |

## PHOTOS

Tea Rolling Machine DL-6CRT-45

Voltage : 220V 380V Power : 1.5 kw Barrel Diameter : 45 cm Barrel Height : 28 cm For All Kind Tea

15 kg Per Batch 30-150 kg per hour Stainless Steel Type

S STEEL LYPE L:91cm U:103cm H:123cm Website: delijx.com Email: info@delijx.com WhatsApp/ WeChat/ Tel: 0086-18120033767